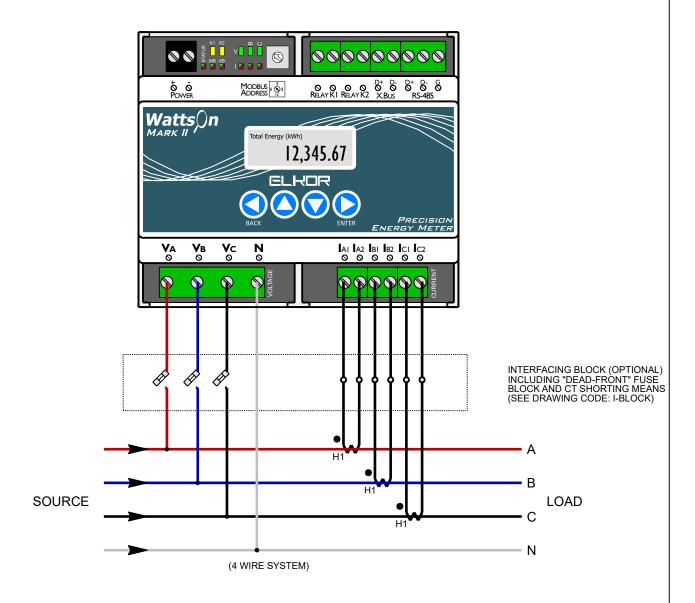

WIRING USING STANDARD 5A CTs SHOWN. WHEN USING 5A CTs, ELKOR RECOMMENDS THE USE OF A SHORTING BLOCK.

mV AND mA (MCT/MSCT) STYLE CTs TYPICALLY DO NOT REQUIRE THE USE OF A SHORTING BLOCK AS THEIR OUTPUTS DO NOT PRODUCE DANGEROUS VOLTAGE LEVELS.

ALL CTs MUST BE MOUNTED ON RATED INSULATED CONDUCTORS.

| ELHOR Technologies Inc. |                                        |                  |
|-------------------------|----------------------------------------|------------------|
| DRAWN:<br>PCK           | TITLE: WattsOn-Mark II                 | CODE:            |
| CHECKED:<br>CKK         | (3-element 4-wire, wye)                |                  |
| DATE: 2018/02/02        | FILE:<br>WattsOn - Wiring (4 wire).t4g | SHEET:<br>1 OF 1 |