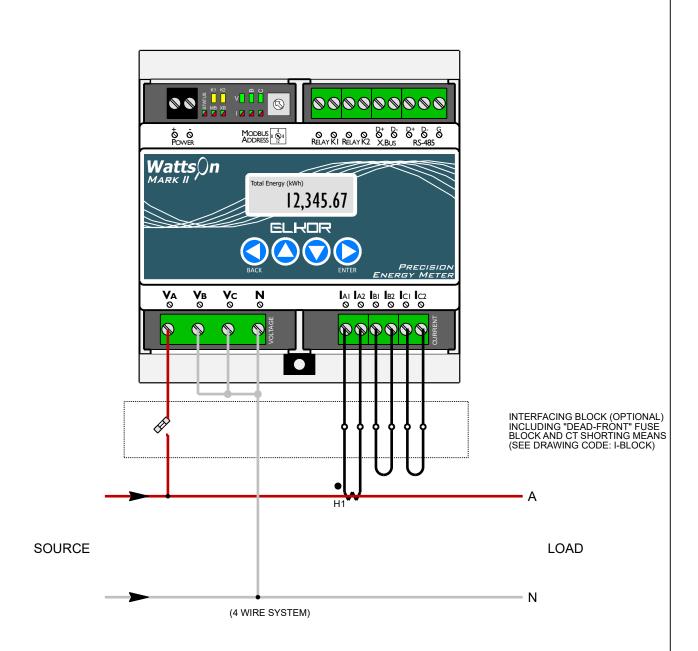

WIRING USING STANDARD 5A CTs SHOWN. WHEN USING 5A CTs, ELKOR RECOMMENDS THE USE OF A SHORTING BLOCK.

mV AND mA (MCT/MSCT) STYLE CTs TYPICALLY DO NOT REQUIRE THE USE OF A SHORTING BLOCK AS THEIR OUTPUTS DO NOT PRODUCE DANGEROUS VOLTAGE LEVELS.

ALL CTs MUST BE MOUNTED ON RATED INSULATED CONDUCTORS.

| ELHOR Technologies Inc. |                                              |                  |
|-------------------------|----------------------------------------------|------------------|
| DRAWN:<br>PCK           | WattsOn-Mark II                              | CODE:            |
| CHECKED:<br>CKK         | (1-element 2-wire)                           |                  |
| DATE: 2018/02/02        | FILE:<br>WattsOn-MkII - Wiring (1 phase).t4g | SHEET:<br>1 OF 1 |