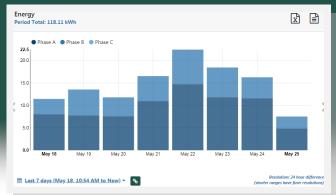

## **CLOUD FEATURES:**

- Responsive design works on any device
- ◆ Real Time Data
- Trending / Historical Power and Energy
- Interactive charts
- Phase balance
- ♦ Site / Meter grouping
- ◆ Custom intervals
- ♦ Export to CSV & Excel
- Up to 13 months of data retention

Real-Time Energy

The Elkor Cloud platform allows for simple monitoring of power, energy and system performance data from web connected metering devices. The platform aggregates data from WattsOn-Mark II and ECM metering devices in conjunction with Elkor's Hive aggregation gateway.