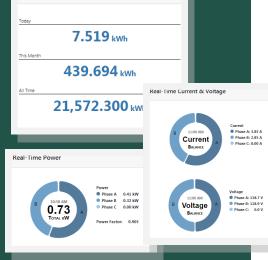

Real-Time Energy

The Elkor Cloud platform allows for simple monitoring of power, energy and system performance data from web connected metering devices. The platform aggregates data from WattsOn-Mark II and ECM metering devices in conjunction with Elkor's Hive aggregation gateway.