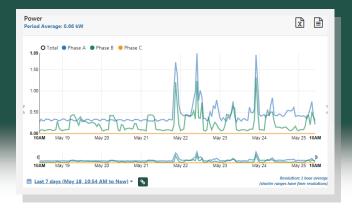

## **CLOUD FEATURES:**

- Responsive design works on any device
- ◆ Real Time Data
- Trending / Historical Power and Energy
- Interactive charts
- Phase balance
- ♦ Site / Meter grouping
- ◆ Custom intervals
- ♦ Export to CSV & Excel
- Up to 13 months of data retention

Real-Time Energy

The Elkor Cloud platform allows for simple monitoring of power, energy and system performance data from web connected metering devices. The platform aggregates data from WattsOn-Mark II and ECM metering devices in conjunction with Elkor's Hive aggregation gateway.