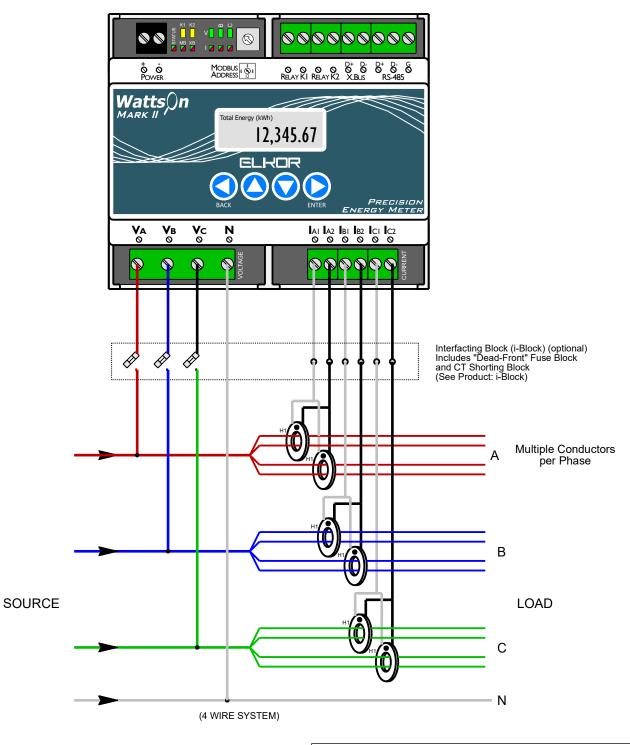

## WARNING: This method is applicable only to mA CTs.

Do not use 5A, 333mV, or Rogowski Coils in this way!

Please refer to support.elkor.net, article "Using Multiple CTs per phase" http://support.elkor.net/knowledgebase.php?article=10

| ELHOR Technologies Inc. |                                                              |                  |
|-------------------------|--------------------------------------------------------------|------------------|
| DRAWN:<br>PCK           | TITLE:                                                       | CODE:            |
| CHECKED:                | Using Multiple CTs per Phase (Multiple Conductors per Phase) |                  |
| DATE: 2022/06/21        | FILE: WattsOn-MkII - Wiring (4 wire)_multiple_conductors.t4g | SHEET:<br>1 OF 1 |